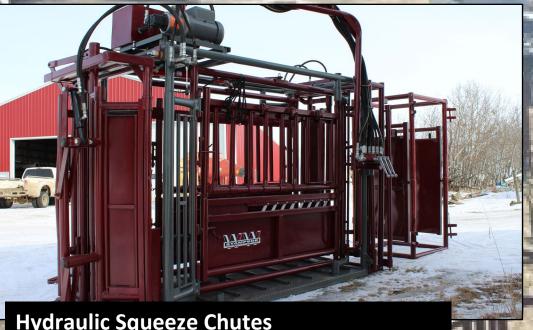

## **Hydraulic Squeeze Chutes**

Safety for the handler as well as the livestock. Quieter for less stress and equipped with rubber - cushioned head gate to reduce shoulder bruising