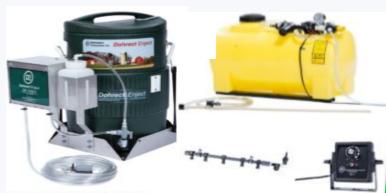

Easy use Applicators now available

imensions: 23 1/4°L x 15 1/2° W x 23 1/4° H

## NUTRI-LOCK® Inoculants

BENEFITS FOR YOUR HERD

- Superior Nutrient Retention for healthier feed
- Superior forage for digestibility
- Greater dry matter intake for optimum weight gain and milk production
- Improve bunk life
- Aids in the reduction of nitrates
- Remains cool during feed out
- Noncorrosive to equipment